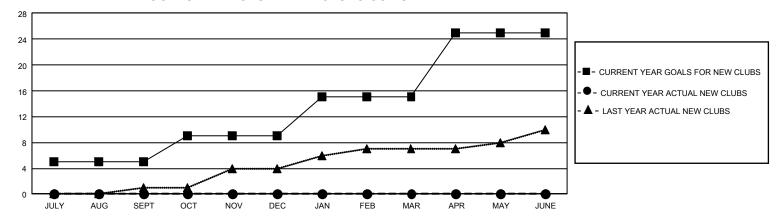

## GOALS AND ACTUAL NEW CLUBS CUMULATIVE

## GMT Constitutional Area 4, Group C

REPORT DOES NOT INCLUDE CLUBS IN UNDISTRICTED AREAS.

| Clubs                 |               |           |               | Members               |                          |                         |                                                    |
|-----------------------|---------------|-----------|---------------|-----------------------|--------------------------|-------------------------|----------------------------------------------------|
| RESULTS FOR 2023-2024 |               |           |               | RESULTS FOR 2023-2024 |                          |                         |                                                    |
| QUARTER               | NEW CLUB GOAL | NEW CLUBS | DROPPED CLUBS | QUARTER MI            | EMBER GROWTH NET<br>GOAL | MEMBER GROWTH<br>ACTUAL | DROPPED MEMBERS<br>ACTUAL (including<br>transfers) |
| JULY/AUG/SEPT         | 15            | 0         | 1             | JULY/AUG/SEPT         | Т 322                    | 277                     | 424                                                |
| OCT/NOV/DEC           | 12            | 0         | 0             | OCT/NOV/DEC           | 368                      | 0                       | 0                                                  |
| JAN/FEB/MAR           | 18            | 0         | 0             | JAN/FEB/MAR           | 407                      | 0                       | 0                                                  |
| APR/MAY/JUNE          | 30            | 0         | 0             | APR/MAY/JUNE          | 449                      | 0                       | 0                                                  |