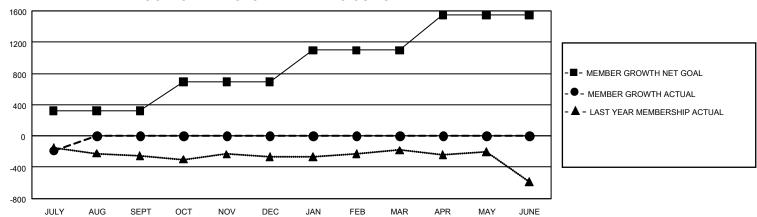

## GOALS AND ACTUAL MEMBERS CUMULATIVE

| DROPPED CLUBS: 1 |     | 186 CLUBS OF 2,109 ADDED 1 | GENDER DISTRIBUTION                |                 |  |
|------------------|-----|----------------------------|------------------------------------|-----------------|--|
|                  |     | OR MORE NEW MEMBERS        | MALE                               | 58,302 (83.50%) |  |
|                  |     |                            | FEMALE                             | 11,509 (16.48%) |  |
| DROPPED MEMBERS  |     |                            | NON BINARY                         | 0 (0.00%)       |  |
| DECEASED         | 57  |                            | PREFER NOT TO ANSWER               | 13 (0.02%)      |  |
| CLUB CANCELLED   | 20  |                            | TOTAL FAMILY UNIT MEMBERS          | s 782           |  |
| OTHER            | 344 | CLICK HERE FOR             | 1017/LET7/IIIIET GITT IIIEIIISETTO |                 |  |
| TOTAL            | 421 | CUMULATIVE MEMBERSHIP DATA | FAMILY MEMBERS PAYING HA           | LF DUES 353     |  |

## GMT Constitutional Area 4, Group C

REPORT DOES NOT INCLUDE CLUBS IN UNDISTRICTED AREAS.

| Clubs                 |               |           |               | Members               |                          |                         |                                                    |
|-----------------------|---------------|-----------|---------------|-----------------------|--------------------------|-------------------------|----------------------------------------------------|
| RESULTS FOR 2023-2024 |               |           |               | RESULTS FOR 2023-2024 |                          |                         |                                                    |
| QUARTER               | NEW CLUB GOAL | NEW CLUBS | DROPPED CLUBS | QUARTER MI            | EMBER GROWTH NET<br>GOAL | MEMBER GROWTH<br>ACTUAL | DROPPED MEMBERS<br>ACTUAL (including<br>transfers) |
| JULY/AUG/SEPT         | 15            | 0         | 1             | JULY/AUG/SEPT         | Т 322                    | 277                     | 424                                                |
| OCT/NOV/DEC           | 12            | 0         | 0             | OCT/NOV/DEC           | 368                      | 0                       | 0                                                  |
| JAN/FEB/MAR           | 18            | 0         | 0             | JAN/FEB/MAR           | 407                      | 0                       | 0                                                  |
| APR/MAY/JUNE          | 30            | 0         | 0             | APR/MAY/JUNE          | 449                      | 0                       | 0                                                  |